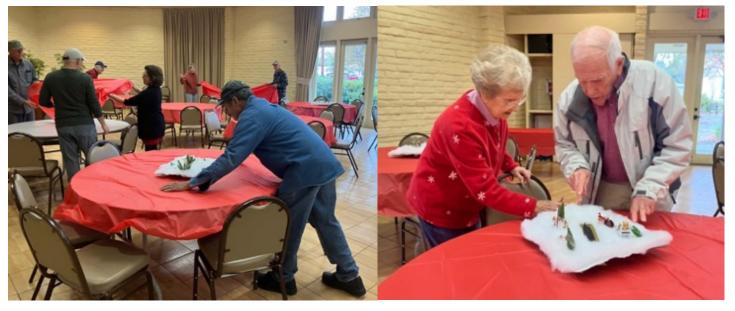

### SSP CHRISTMAS PARTY PHOTOS!

Volunteers setting up.

Marilyn and Bob Avrit creating the lovely centerpieces

Robin Tatman, Steve Silver, and Kristen Gregory

George Thomason, Larry Lazzareschi, and me

We replaced the combination lock on the outside bathroom door! If you fly in and see the new lock, here is how it works: