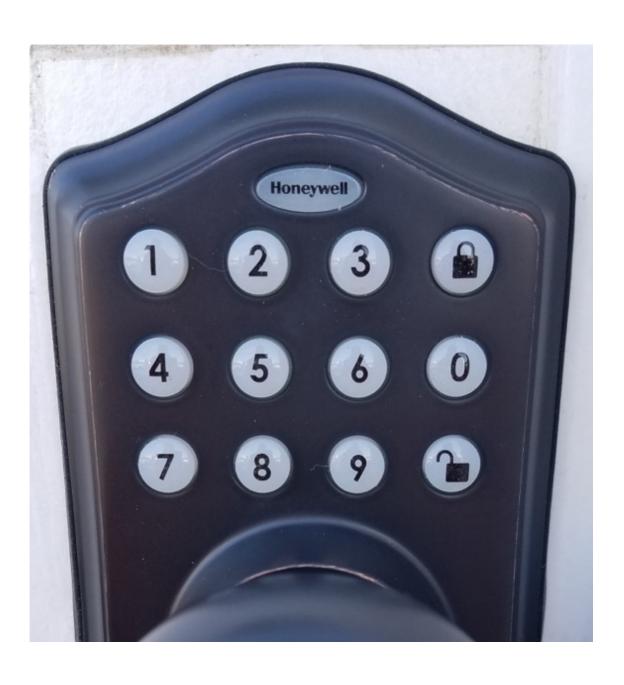

### SSP CHRISTMAS PARTY PHOTOS!

Volunteers setting up.

Marilyn and Bob Avrit creating the lovely centerpieces

Robin Tatman, Steve Silver, and Kristen Gregory

George Thomason, Larry Lazzareschi, and me

We replaced the combination lock on the outside bathroom door! If you fly in and see the new lock, here is how it works:

Enter the SSP UNICOM, then press the "unlock" button (lower right corner). You will hear the motor working, then it will beep and the "Honeywell" will flash green when the door is unlocked.

The door automatically relocks after 20 seconds.