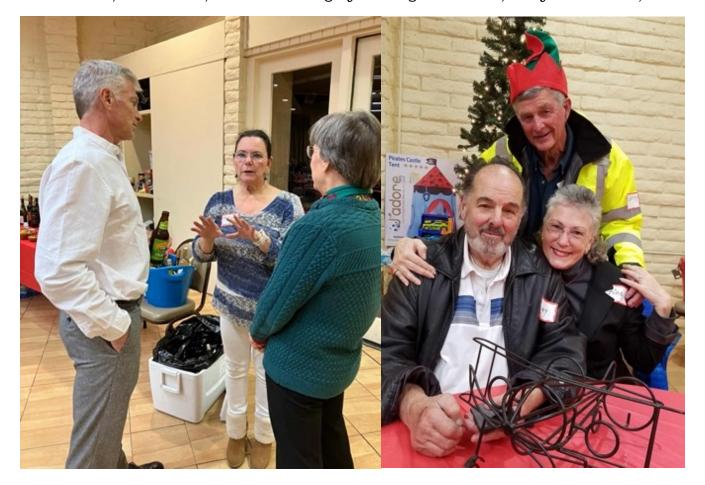

### SSP CHRISTMAS PARTY PHOTOS!

Volunteers setting up.

Marilyn and Bob Avrit creating the lovely centerpieces

Robin Tatman, Steve Silver, and Kristen Gregory

George Thomason, Larry Lazzareschi, and me

We replaced the combination lock on the outside bathroom door! If you fly in and see the new lock, here is how it works: