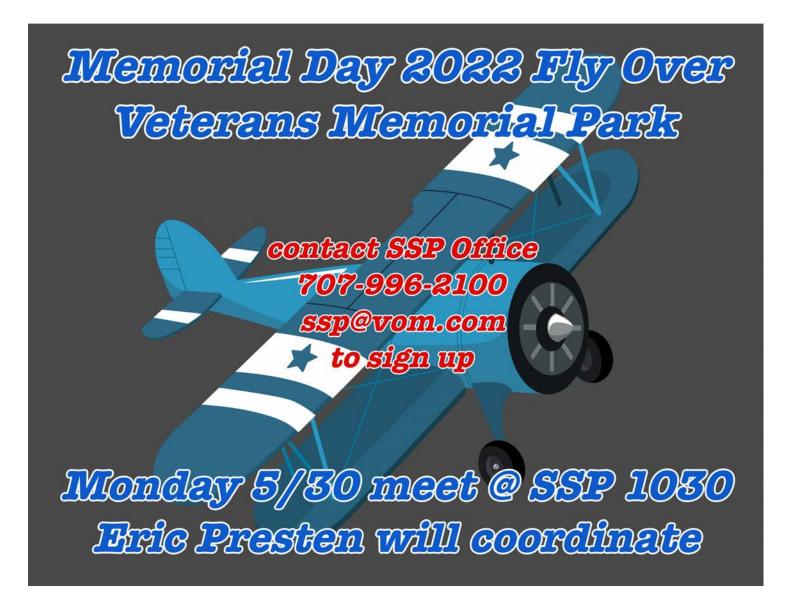

Memorial Day 2022 - Sonoma Skypark will again organize a flyover at the conclusion of the Memorial Services at the Sonoma Valley Veterans Cemetery. All participating pilots should gather at Sonoma Skypark with their planes for a briefing at 10:30am Monday, May 30<sup>th</sup>. Eric Presten will coordinate the flight. We always receive compliments for our fly-over.