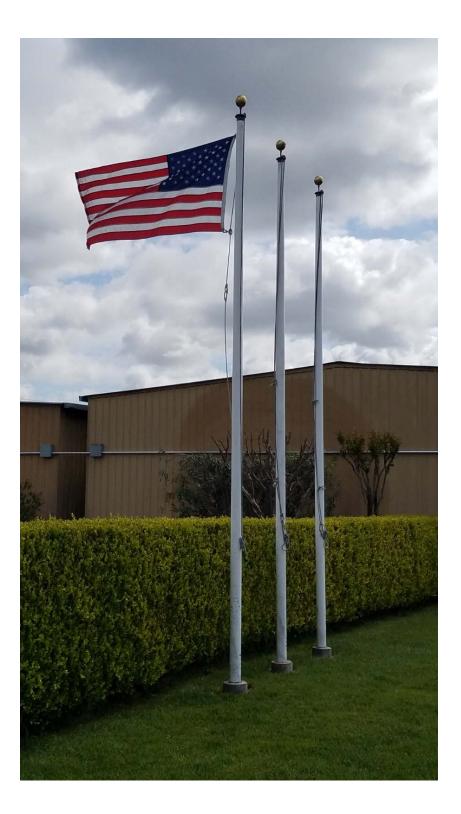

Thank you Darrel Jones for volunteering your time and resetting our flagpoles.

See you all next month. Fly safe and have fun, tina louise