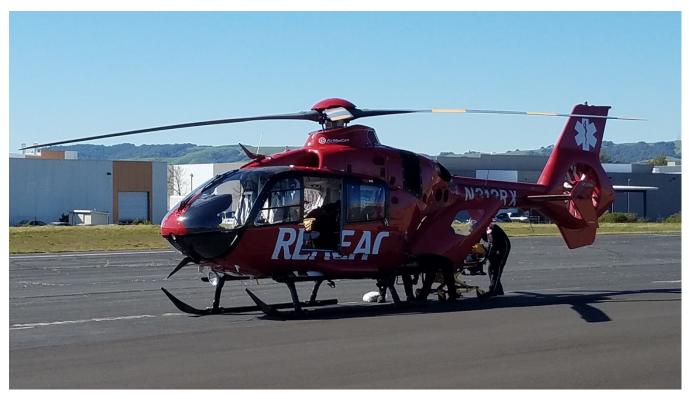

As you may know, we partner with Sonoma Valley Fire Department (SVFD) and REACH medical services in allowing them to use our airport for the transfer of patients. Every time I speak with the pilots they tell me how great it is to have a real airport to land at. We are very proud to be a part of this lifesaving team.