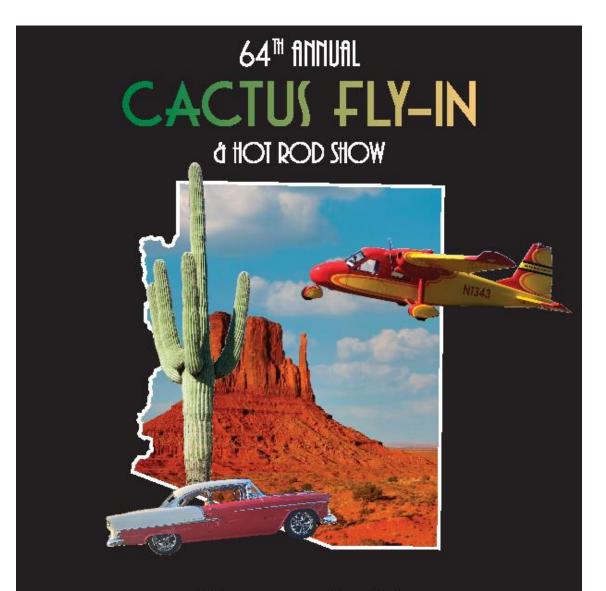

## MfIRCH 5, 2022

CASA GRANDE MUNICIPAL AIRPORT (KCGZ) WWW.CACTUSFLYIN.ORG ENTRY DONATION: \$10 PER PERSON OR \$20 PER CAR LOAD