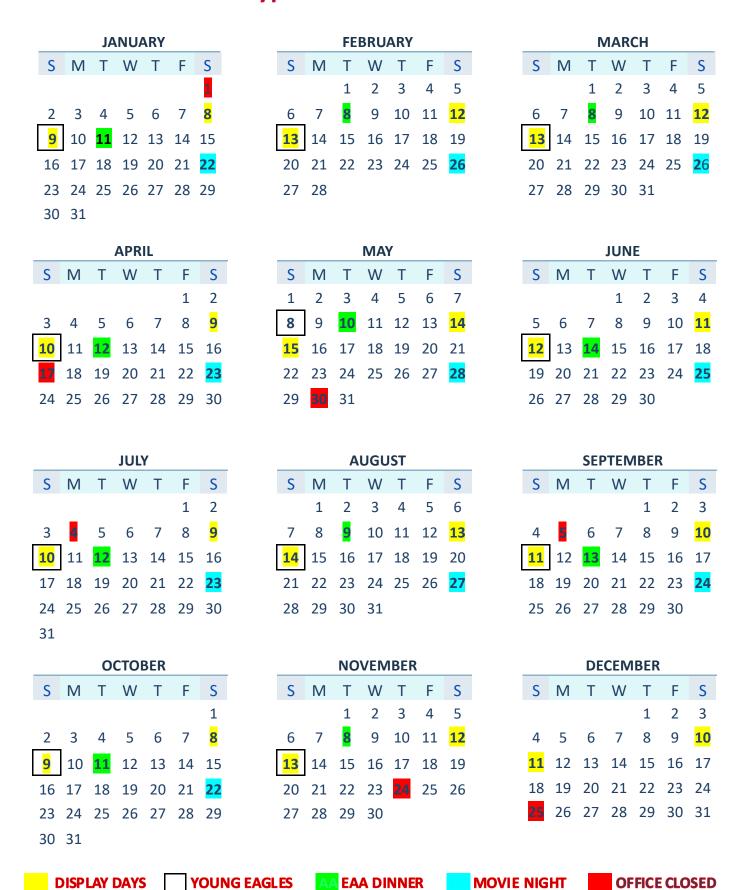

### Sonoma Skypark Events - 2022 Calendar

# Sonoma Skypark Airport Aircraft of Historical Significance Display Dates 2022

JANUARY 8 / 9
FEBRUARY 12 / 13
MARCH 12 / 13
APRIL 9 / 10
MAY 14 / 15 (3<sup>rd</sup> Sunday)
JUNE 11 / 12
JULY 9 / 10
AUGUST 13 / 14
SEPTEMBER 10 / 11
OCTOBER 8 / 9
NOVEMBER 12 / 13
DECEMBER 10 / 11

12:00 – 4:00 pm 21870 8<sup>th</sup> Street East, Sonoma CA 95476 sonomaskypark.com

### **2022 YOUNG EAGLES PROGRAM**

Learn about aviation and take a fun flight around Sonoma Valley

### 2<sup>nd</sup> Sunday of the month (Weather Permitting)

| January   | 09 <sup>th</sup>      |
|-----------|-----------------------|
| February  | 13 <sup>th</sup>      |
| March     | 13 <sup>th</sup>      |
| April     | 10 <sup>th</sup>      |
| May       | 08th (Mother's Day 🅒) |
| June      | 12 <sup>th</sup>      |
| July      | 10 <sup>th</sup>      |
| August    | 14 <sup>th</sup>      |
| September | 11 <sup>th</sup>      |
| October   | 09 <sup>h</sup>       |
| November  | 13 <sup>th</sup>      |

For more information please call: BK White: 707-996-1335 Or email at: eagle1@vom.com Sponsored by EAA Chapter 1268

Sonoma Skypark Airport – 21870 8th St. East, Sonoma CA 95476

### EAA Chapter 1268 2<sup>nd</sup> /Tuesday Dinner 7:00pm \$10.00 per person

JANUARY 11<sup>th</sup>
FEBRUARY 8<sup>th</sup>
MARCH 8<sup>th</sup>
APRIL 12<sup>th</sup>
MAY 10<sup>th</sup>
JUNE 14<sup>th</sup>
JULY 12<sup>th</sup> - Darrel- BBQ
AUGUST 9<sup>th</sup>
SEPTEMBER13<sup>th</sup>
OCTOBER 11<sup>th</sup>
NOVEMBER 8<sup>th</sup>
DECEMBER - XMAS PARTY

#### Cooking Volunteers Needed! Please contact:

Robin Tatman: 707-853-2220 Or email at robntat@aol.com You can also contact Darrel at wd6bor@vom.com

Sonoma Skypark Airport – 21870 8th Street E, Sonoma CA 95476